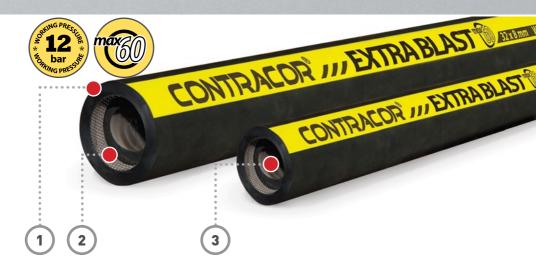

#### 1. Cover.

Black, antistatic, weather and abrasion resistant SBR/NBR rubber compound, cloth impression.

#### 2. Reinforcement.

Textile, wrapped.

#### 3. Tube.

Smooth, black, antistatic, abrasion resistant NR/BR rubber compound. Abrasion according to DIN ISO 4649:2013. Max. 60 mm³.

## Technical data

Max. working pressure:12 barMin. burst pressure:36 barSafety factor:3:1

Temperature range: -30°C / +80°C
Electrical resistance: <1 M Ohm
Wear resistance: max. 60 mm³

Tube: NR/BR, black, smooth Cover: SBR/NBR, black,