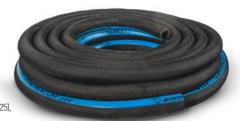

# Abrasive Blast Hoses EXTRA BLAST

Wear-resistant, electric conductive blasting hoses Suitable for any kind of abrasive blasting job. Hose inner tube is made of highest abrasion resistance natural rubber.

#### 1. Cover.

Black, antistatic, weather and abrasion resistant SBR/NBR rubber compound, cloth impression.

#### 2. Reinforcement.

Textile, wrapped.

#### 3. Tube.

Smooth, black, antistatic, abrasion resistant NR/BR rubber compound. Abrasion according to DIN ISO 4649:2013. Max. 60 mm³.

smooth fabric finish

| Order code | Model         | Description                          |
|------------|---------------|--------------------------------------|
| 10112110   | ExtraBlast-13 | Abrasive Blast Hoses 13x27, roll 5m  |
| 10112111   | ExtraBlast-13 | Abrasive Blast Hoses 13x27, roll 20m |
| 10112109   | ExtraBlast-13 | Abrasive Blast Hoses 13x27, roll 40m |
| 10112112   | ExtraBlast-19 | Abrasive Blast Hoses 19x33, roll 20m |
| 10112100   | ExtraBlast-19 | Abrasive Blast Hoses 19x33, roll 40m |
| 10112113   | ExtraBlast-25 | Abrasive Blast Hoses 25x39, roll 20m |
| 10112101   | ExtraBlast-25 | Abrasive Blast Hoses 25x39, roll 40m |
| 10112114   | ExtraBlast-32 | Abrasive Blast Hoses 32x48, roll 20m |
| 10112102   | ExtraBlast-32 | Abrasive Blast Hoses 32х48, roll 40м |