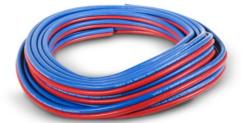

## Remote control hose TWINLINE

Flexible compressed air hose ideally suited for use as a romote control hose in sandblasting applications. Available in rolls of 5, 20 and 40m, with fittings and hose clamps. Pre-assembled with fittings and hose clamps.

Tube: EPDM, black, smooth Cover: EPDM, red/blue, smooth

| Order code | Model | Description                                                  |
|------------|-------|--------------------------------------------------------------|
| 10112105   |       | Remote control hose, d=6 mm, mounted with fittings, roll 5m  |
| 10112106   |       | Remote control hose, d=6 mm, mounted with fittings, roll 20m |
| 10112103   |       | Remote control hose, d=6 mm, mounted with fittings, roll 40m |