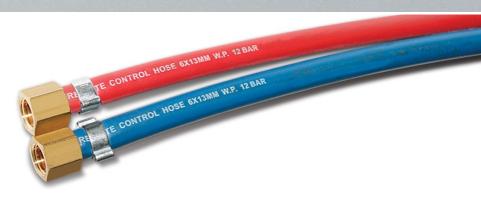

## Remote control hose TWINLINE

Flexible compressed air hose ideally suited for use as a romote control hose in sandblasting applications. Available in rolls of 5, 20 and 40m, with fittings and hose clamps. Pre-assembled with fittings and hose clamps.

### Technical data

Hose diameter IDx0D: 6x12 mm
Max. working pressure: 20 bar
Min. burst pressure: 60 bar
Temperature range: -30°C / +7

Temperature range: -30°C / +70°C
Hose features: Suitable for oily air, textile wrapped

Tube: EPDM, black, smooth Cover: EPDM, red/blue, smooth

| Order code | Model | Description                                                  |
|------------|-------|--------------------------------------------------------------|
| 10112105   |       | Remote control hose, d=6 mm, mounted with fittings, roll 5m  |
| 10112106   |       | Remote control hose, d=6 mm, mounted with fittings, roll 20m |
| 10112103   |       | Remote control hose, d=6 mm, mounted with fittings, roll 40m |