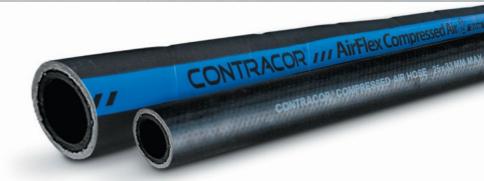

# **Compressed Air Hoses AIRFLEX**

Flexible compressed air hose ideally suited for use in sandblasting applications.

### Technical data

Max. working pressure:10 barMin. burst pressure:30 barTemperature range:-30°C / +70°CHose features:Suitable for oily air,

textile wrapped

Tube: NBR/SBR, black, smooth
Cover: NBR/SBR, black, smooth (I.D. 19, 25),

wrapped (I.D. 32, 38)

| Order code | Model      | Description                            |
|------------|------------|----------------------------------------|
| 10151002   | AirFlex-19 | Compressed air hose, ID=19mm, roll 40m |
| 10151003   | AirFlex-25 | Compressed air hose, ID=25mm, roll 40m |
| 10151004   | AirFlex-32 | Compressed air hose, ID=32mm, roll 40m |
| 10151005   | AirFlex-38 | Compressed air hose, ID=38mm, roll 40m |