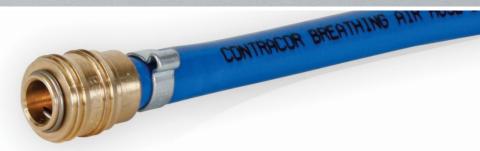

# **Breathing Air Hose BAH**

For connection between blasting hood and airline filter BAF. Special thick-wall hose made from non-toxic materials. Thick-walls prevents the hose from buckling and pinching. Certificated according to DIN EN 14594:2018 Respiratory protective devices - Continuous flow compressed air line breathing devices.

### Technical data

Hose diameter ID / OD: 9 mm / 15 mm

Max. working pressure: 15 bar Min. burst pressure: 60 bar

Approval: Breathing air DIN EN 14594:2018 Standard: -20°C / +70°C Temperature range: Non-toxic, antistatic Hose features:

Tube: Cover: PVC, blue, smooth

BAH

Breathing air hose 9x15mm, with mounted fittings, 40 m. Roll

10130900