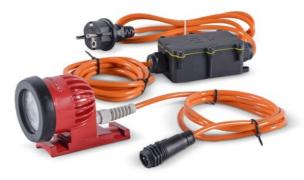

# LED blast hose mounting light ABL

The ABL blast light is designed for illuminating a working area during sandblast cleaning operations. The lamp runs on 12 volts and provides a bright concentrated light which can be directed at the working area. It utilizes an approximately 800-lumen bright LED module to produce a concentrated light cone.

The ABL blast light attaches to the sandblast hose and does not interfere with operation of the DMH handle. The operator does not have to hold the light in one hand in order for it to work effectively. The modern LED light runs on a 230V AC/12V DC transformer, supplied along with the package. The lamp has a hermetically sealed design and is protected against dust and abrasive material. A stable and replaceable deflector glass protects the lamp against abrasive material damage. The disposable glass can be easily replaced once the rubber cover is removed. The LED light is supplied with a 20m power cord.

### 1. LED Blast light.

Lamp assembly with waterproof connector, spare part for 29004100 only.

#### 2. Transformer.

AC/DC transformer, Input 230V~ AC, Output 12V= DC.

#### 3. Power cord.

Extension power cord, 20m, with waterproof connectors.