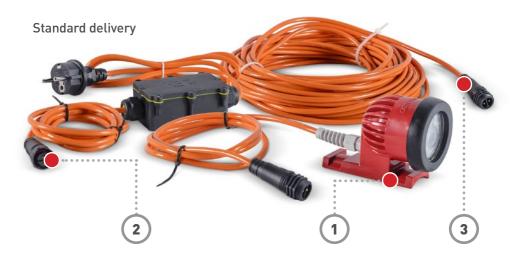

The ABL blast light attaches to the sandblast hose and does not interfere with operation of the DMH handle. The operator does not have to hold the light in one hand in order for it to work effectively. The modern LED light runs on a 230V AC/12V DC transformer, supplied along with the package. The lamp has a hermetically sealed design and is protected against dust and abrasive material. A stable and replaceable deflector glass protects the lamp against abrasive material damage. The disposable glass can be easily replaced once the rubber cover is removed. The LED light is supplied with a 20m power cord.

### 1. LED Blast light.

Lamp assembly with waterproof connector, spare part for 29004100 only.

#### 2. Transformer.

AC/DC transformer, Input 230V~ AC, Output 12V= DC.

#### 3. Power cord.

Extension power cord, 20m, with waterproof connectors.